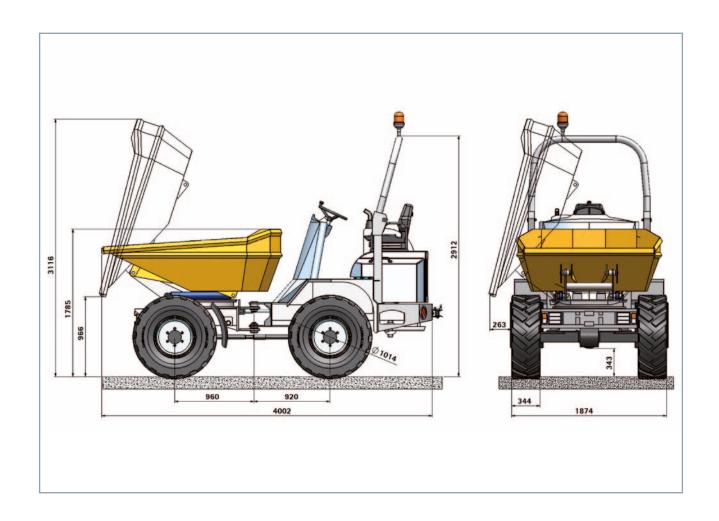

- High stability by oscillating axle
- > Hydraulic park brake
- Instrument board lowerable and lockable
- > Type test approval by TBG

| Weight/Bucket Capacity |                                                                                                                                                                                                                                                                                              |                                                                                                                |
|------------------------|----------------------------------------------------------------------------------------------------------------------------------------------------------------------------------------------------------------------------------------------------------------------------------------------|----------------------------------------------------------------------------------------------------------------|
|                        | payload                                                                                                                                                                                                                                                                                      | 4.000 kg                                                                                                       |
|                        | empty weight                                                                                                                                                                                                                                                                                 | 2.800 kg                                                                                                       |
|                        | loading capacity struck                                                                                                                                                                                                                                                                      | 1,5 m <sup>3</sup>                                                                                             |
|                        | loading capacity heaped                                                                                                                                                                                                                                                                      | 2,3 m <sup>3</sup>                                                                                             |
|                        | bucket system                                                                                                                                                                                                                                                                                | hydraulically swivelling and tipping bucket by 180°                                                            |
| Dimensions             |                                                                                                                                                                                                                                                                                              |                                                                                                                |
|                        | clearance height                                                                                                                                                                                                                                                                             | 2.912 mm                                                                                                       |
|                        | tipping height                                                                                                                                                                                                                                                                               | 966 mm                                                                                                         |
|                        | loading height (front)                                                                                                                                                                                                                                                                       | 1.550 mm                                                                                                       |
|                        | total length                                                                                                                                                                                                                                                                                 | 4.005 mm                                                                                                       |
|                        | total width                                                                                                                                                                                                                                                                                  | 1.874 mm                                                                                                       |
|                        | ground clearance                                                                                                                                                                                                                                                                             |                                                                                                                |
| Transmission           |                                                                                                                                                                                                                                                                                              |                                                                                                                |
|                        | hydrostatic 4-wheel-drive with automotive control                                                                                                                                                                                                                                            |                                                                                                                |
|                        | speed I                                                                                                                                                                                                                                                                                      | 0–10 km/h                                                                                                      |
|                        | speed II                                                                                                                                                                                                                                                                                     | 0–25 km/h                                                                                                      |
| Steering               |                                                                                                                                                                                                                                                                                              |                                                                                                                |
|                        | hydraulic articulated steering acting over priority flow steering angle 40° to each side                                                                                                                                                                                                     | V                                                                                                              |
| Axles/Brakes           |                                                                                                                                                                                                                                                                                              |                                                                                                                |
|                        | front axle rigid, rear axle oscillating stored $\pm$ 12°, mair adjustment in the front axle, hydraulically applicated and rear axle                                                                                                                                                          | ntenance-free-oil-bath multi-disc brake with automatic<br>locking brake acting over articulated shaft on front |
| Engine                 |                                                                                                                                                                                                                                                                                              |                                                                                                                |
|                        | 4 cylinder Kubota diesel engine – water cooled –<br>output power 35,9 kW with 2.800 rpm                                                                                                                                                                                                      |                                                                                                                |
| Tires                  |                                                                                                                                                                                                                                                                                              |                                                                                                                |
|                        | standard, 12.5/80-18 AS profile                                                                                                                                                                                                                                                              |                                                                                                                |
| Tank Capacity          |                                                                                                                                                                                                                                                                                              |                                                                                                                |
|                        | fuel                                                                                                                                                                                                                                                                                         | 50 L                                                                                                           |
|                        | hydraulic oil                                                                                                                                                                                                                                                                                | 40 L                                                                                                           |
| Electrics              |                                                                                                                                                                                                                                                                                              |                                                                                                                |
|                        | 12 V electric installation with main switch, control panel for engine water temperature, fuel and service hour meter, control lamps for engine oil; park brake, direction indicator, battery charging control, hydraulic filter, display for drive position                                  |                                                                                                                |
| Standard Equipment     |                                                                                                                                                                                                                                                                                              |                                                                                                                |
|                        | hydro sprung seat adjustable and collapsible, instrument panel lowerable and lockable ignition key, tow-bar coupling, lighting system according to German traffic regulations, bucket from abrasion-proof fine-grain steel, EC declaration of conformity, operator's manual/spare parts list |                                                                                                                |