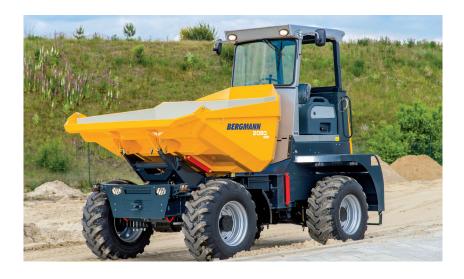

- High stability thanks to oscillating axle
- Instrument board lowerable and lockable
- > Hydraulic park brake
- > Type test approval by TBG







| Weight/Bucket Capacity |                                                                                                                                                                                                                                                             |                                                           |
|------------------------|-------------------------------------------------------------------------------------------------------------------------------------------------------------------------------------------------------------------------------------------------------------|-----------------------------