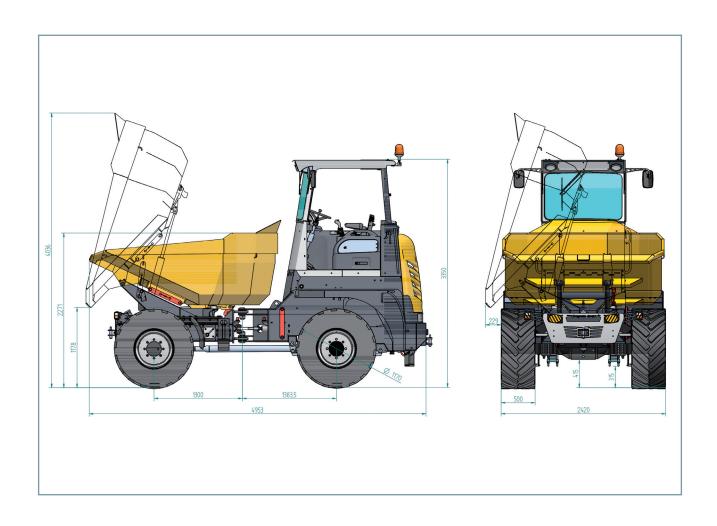

- High stability thanks to oscillating axle
- Instrument board lowerable and lockable
- > Hydraulic park brake
- > Type test approval by TBG

| Weight/Bucket Capacity |                                                                                                                                                                                                                                                             |                                                           |
|------------------------|-------------------------------------------------------------------------------------------------------------------------------------------------------------------------------------------------------------------------------------------------------------|-----------------------------------------------------------|
|                        | payload                                                                                                                                                                                                                                                     | 9.000 kg                                                  |
|                        | empty weight                                                                                                                                                                                                                                                | 6.200 kg                                                  |
|                        | loading capacity struck                                                                                                                                                                                                                                     | 3,6 m                                                     |
|                        | loading capacity heaped                                                                                                                                                                                                                                     | 4,6 m                                                     |
|                        | bucket system                                                                                                                                                                                                                                               | hydraulically swivelling and tipping bucket by 180        |
| Dimensions             |                                                                                                                                                                                                                                                             |                                                           |
|                        | clearance height                                                                                                                                                                                                                                            | 3.350 mm                                                  |
|                        | tipping height                                                                                                                                                                                                                                              | 1.178 mm                                                  |
|                        | loading height (front)                                                                                                                                                                                                                                      | <br>1.970 mm                                              |
|                        | total length                                                                                                                                                                                                                                                | 4.953 mm                                                  |
|                        | total width                                                                                                                                                                                                                                                 |                                                           |
|                        | ground clearance                                                                                                                                                                                                                                            | 315 mm                                                    |
| Transmission           | -                                                                                                                                                                                                                                                           |                                                           |
|                        | hydrostatic 4-wheel-drive with automotive contro                                                                                                                                                                                                            | ol                                                        |
|                        | speed I                                                                                                                                                                                                                                                     | 9 km/h                                                    |
|                        | speed II                                                                                                                                                                                                                                                    |                                                           |
| Steering               |                                                                                                                                                                                                                                                             |                                                           |
|                        | hydraulic articulated steering acting over priority                                                                                                                                                                                                         | flow                                                      |
|                        | steering angel: 30° left and right                                                                                                                                                                                                                          |                                                           |
| Axles/Brakes           |                                                                                                                                                                                                                                                             |                                                           |
|                        | front axle rigid, suspended rear axle, maintenance                                                                                                                                                                                                          | -free-oil-bath multi-disc brake with automatic adjustment |
|                        | in the front axle, hydraulically applicated locking brake acting over articulated shaft on front and rear axle                                                                                                                                              |                                                           |
| Engine                 |                                                                                                                                                                                                                                                             |                                                           |
|                        | 4 cylinder Cummnis diesel engine – water cooled –                                                                                                                                                                                                           |                                                           |
|                        | power 75 kW with 2.200 rpm                                                                                                                                                                                                                                  |                                                           |
|                        | emission stage IIIB/Tier IV                                                                                                                                                                                                                                 |                                                           |
| Tires                  |                                                                                                                                                                                                                                                             |                                                           |
|                        | standard, all tires 500/60 R20                                                                                                                                                                                                                              |                                                           |
| Tank Capacity          |                                                                                                                                                                                                                                                             |                                                           |
|                        | fuel                                                                                                                                                                                                                                                        |                                                           |
|                        | hydraulic oil                                                                                                                                                                                                                                               | 45 l                                                      |
| Electrics              |                                                                                                                                                                                                                                                             |                                                           |
|                        | 12 V electric installation with main switch, control panel for engine water temperature, fuel and service hour meter, control lamps for engine oil; park brake, direction indicator, battery charging control, hydraulic filter, display for drive position |                                                           |
| Standard Equipment     |                                                                                                                                                                                                                                                             |                                                           |
|                        |                                                                                                                                                                                                                                                             |                                                           |
|                        | hydro sprung seat adjustable and collansible instru                                                                                                                                                                                                         | ument panel lowerable and lockable ignition key, tow-bar  |