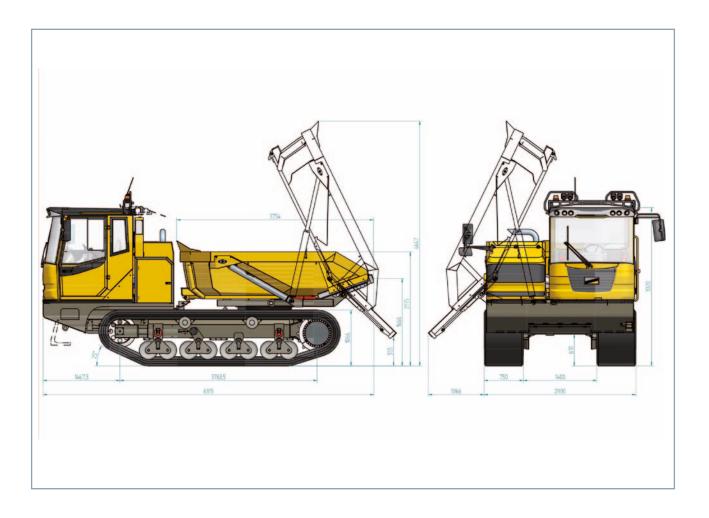

## 4010 R **Technical Data**

Weight/Bucket Capacity

|                    | payload                                                                                                                                                                                                                   | 10.000 kg                                                                                                                                                      |
|--------------------|---------------------------------------------------------------------------------------------------------------------------------------------------------------------------------------------------------------------------|----------------------------------------------------------------------------------------------------------------------------------------------------------------|
|                    | empty weight                                                                                                                                                                                                              |                                                                                                                                                                |
|                    | loading capacity struck                                                                                                                                                                                                   |                                                                                                                                                                |
|                    | loading capacity heaped                                                                                                                                                                                                   | 6,6 m <sup>3</sup>                                                                                                                                             |
|                    | bucket system                                                                                                                                                                                                             | hydraulical swivel tip                                                                                                                                         |
| Dimensions         |                                                                                                                                                                                                                           |                                                                                                                                                                |
|                    | clearance height                                                                                                                                                                                                          | 3.020 mm                                                                                                                                                       |
|                    | tipping height                                                                                                                                                                                                            | 555 mm                                                                                                                                                         |
|                    | loading height (front)                                                                                                                                                                                                    |                                                                                                                                                                |
|                    | total length                                                                                                                                                                                                              | 6.315 mm                                                                                                                                                       |
|                    | total width                                                                                                                                                                                                               |                                                                                                                                                                |
|                    | ground clearance                                                                                                                                                                                                          | 610 mm                                                                                                                                                         |
| Transmission       |                                                                                                                                                                                                                           |                                                                                                                                                                |
|                    | hydrostatic drive with planetary transmission                                                                                                                                                                             | on                                                                                                                                                             |
| Speed              |                                                                                                                                                                                                                           |                                                                                                                                                                |
|                    | speed I                                                                                                                                                                                                                   | 0-8 km/h                                                                                                                                                       |
|                    | speed II                                                                                                                                                                                                                  |                                                                                                                                                                |
| Steering           | .1                                                                                                                                                                                                                        |                                                                                                                                                                |
| <b>y</b>           | steering wheel or joystick                                                                                                                                                                                                |                                                                                                                                                                |
| Brake System       |                                                                                                                                                                                                                           |                                                                                                                                                                |
|                    | inside oilbath multi disc brake                                                                                                                                                                                           |                                                                                                                                                                |
| Engine             |                                                                                                                                                                                                                           |                                                                                                                                                                |
|                    | 6 cylinder Cummins diesel engine QSB 6.7 – water cooled –                                                                                                                                                                 |                                                                                                                                                                |
|                    | power 180 kW with 2.200 rpm                                                                                                                                                                                               |                                                                                                                                                                |
| Width of Tracks    |                                                                                                                                                                                                                           |                                                                                                                                                                |
|                    | 750 mm                                                                                                                                                                                                                    |                                                                                                                                                                |
| Ground Pressure    |                                                                                                                                                                                                                           |                                                                                                                                                                |
|                    | 0,5 kg/cm²                                                                                                                                                                                                                | T                                                                                                                                                              |
| Bonnet             |                                                                                                                                                                                                                           |                                                                                                                                                                |
|                    | fast and easy accessibility to all service poir                                                                                                                                                                           | nts thanks to engine opening bonnet in two pieces                                                                                                              |
| Tank Capacity      |                                                                                                                                                                                                                           |                                                                                                                                                                |
|                    | fuel                                                                                                                                                                                                                      | 225 L                                                                                                                                                          |
|                    | hydraulic oil                                                                                                                                                                                                             |                                                                                                                                                                |
| Electrics          |                                                                                                                                                                                                                           |                                                                                                                                                                |
|                    | 24 V electric system with main switch, error detection mode, fuel and hour counter, control lamps for engine oil; park brake, direction indicator, battery charging control, hydraulic filter, display for drive position |                                                                                                                                                                |
| Standard Equipment |                                                                                                                                                                                                                           |                                                                                                                                                                |
|                    |                                                                                                                                                                                                                           | s seat, road traffic lighting system, bucket from wear-resistant fine-<br>n roller blind for front windscreen, device for radio, loudspeaker<br>are parts list |