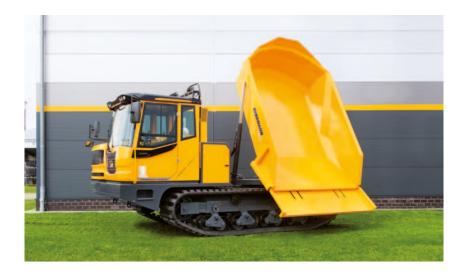

## **Bergmann Dumper** 4010 R

- > High stability thanks to low center of gravity
- > Comfortable cab
- > Inside oil bath multi disc brake
- > Low ground pressure
- > High traction